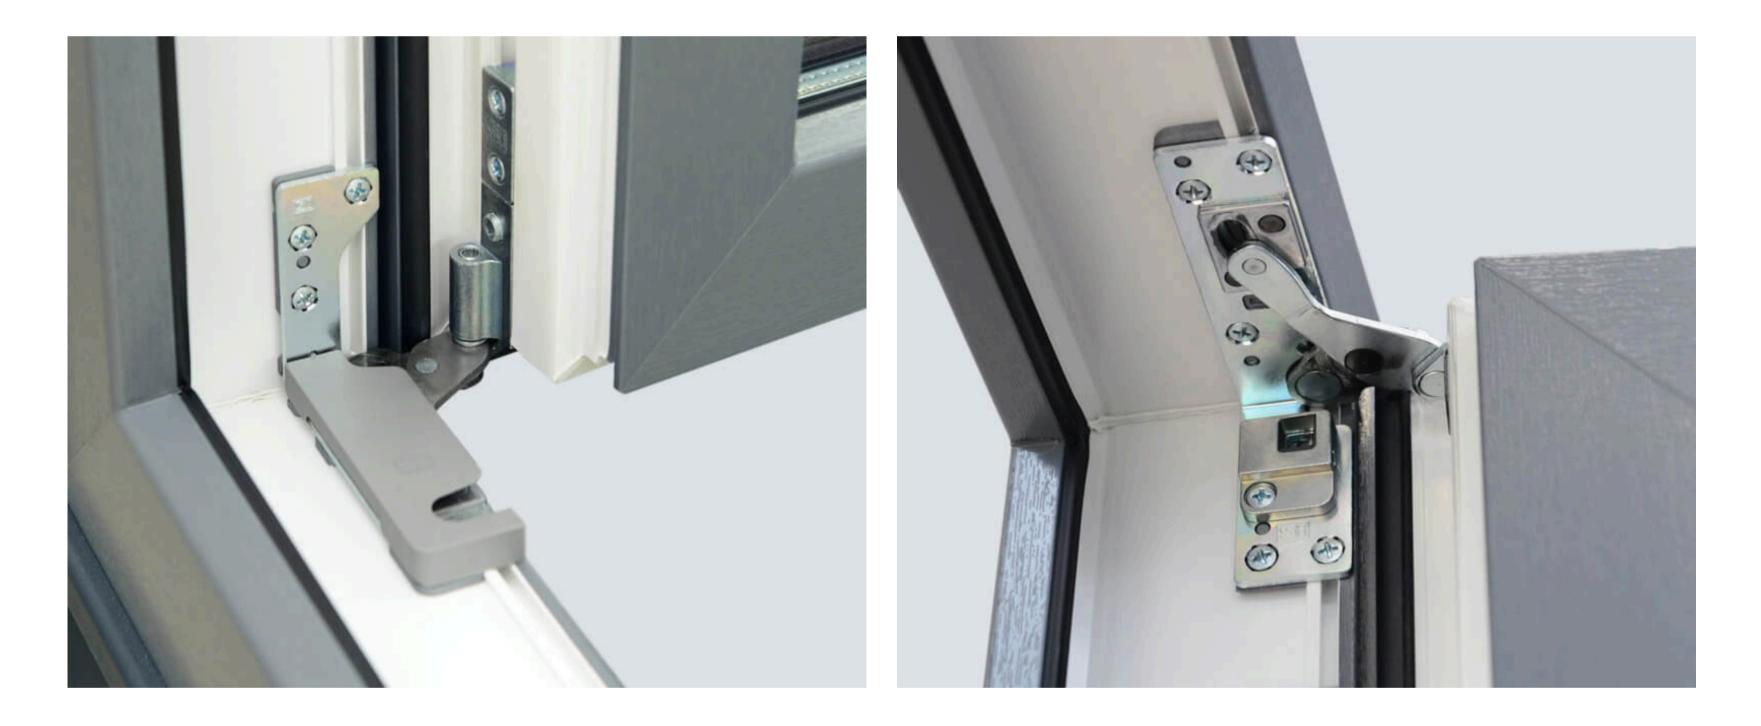

## Fewer components – more speed.

- Only four hinge side components for each window and a high degree of preassembly
- High load-bearing capacity up to a sash weight of 150 kg without additional parts
- No additional frame parts and corner drives necessary
- Sash is easy to fit in the slightly opened turn or tilt position
- Optimally accessible 3D-adjustment possibilities: Continuous pressure adjustment on the top and bottom pivot for optimal sealing
- Can be used for timber and timber-aluminium profiles with at least 24 mm rebate width, as well as for PVC profiles and aluminium systems with a 16 mm groove

## More compression – less wear and tear.

- Completely concealed pivots for a perfect window design
- Particularly wear-resistant and durable
- Continuous seal and integrated pressure adjustment for more compression and increased thermal insulation
- Lasting high ease of use due to the simple possibility of readjustment
- The bottom hinge is kept clean thanks to an attractive cover cap