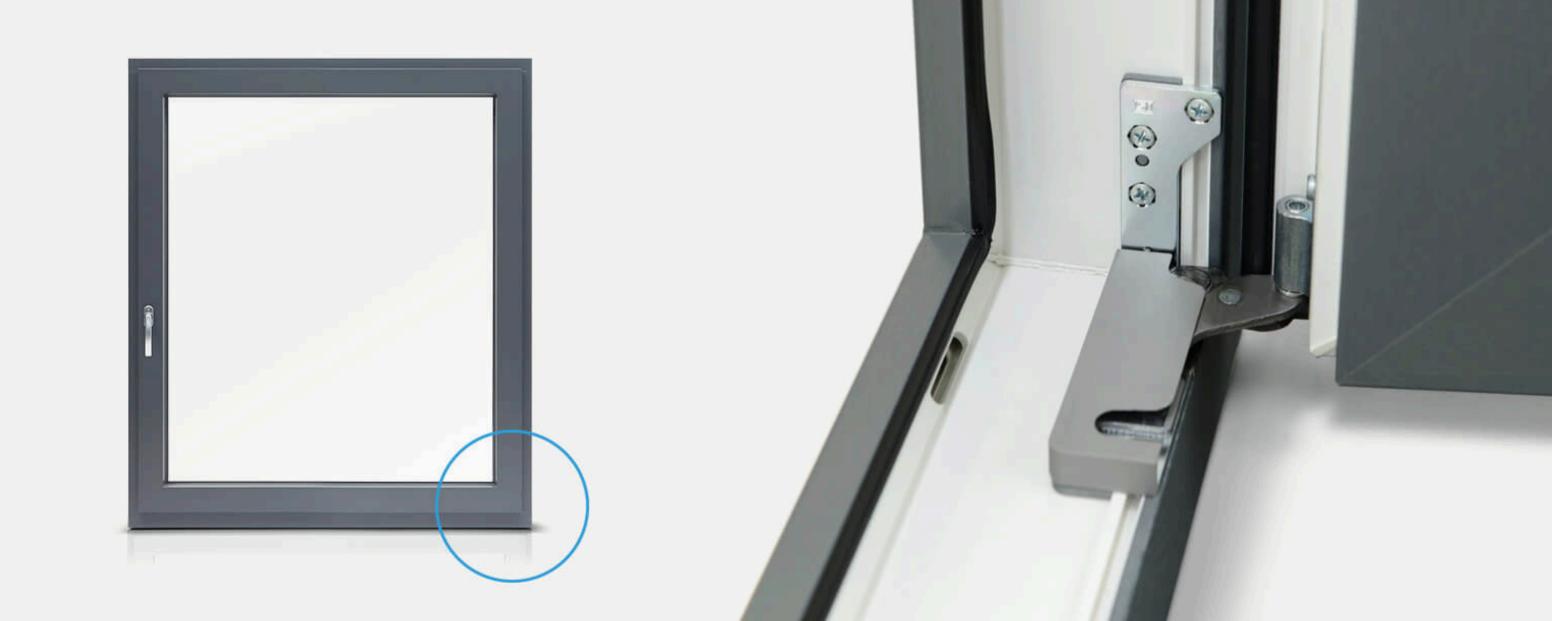

## Fewer components – more speed.

- Only four hinge side components for each window and a high degree of preassembly
- High load-bearing capacity up to a sash weight of 150 kg without additional parts
- No additional frame parts and corner drives necessary
- Sash is easy to fit in the slightly opened turn or tilt position
- Optimally accessible 3D-adjustment possibilities: Continuous pressure adjustment on the top and bottom pivot for optimal sealing
- Can be used for timber and timber-aluminium profiles with at least 24 mm rebate width, as well as for PVC profiles and aluminium systems with a 16 mm groove

## More compression – less wear and tear.

- Completely concealed pivots for a perfect window design
- Particularly wear-resistant and durable
- Continuous seal and integrated pressure adjustment for more compression and increased thermal insulation
- Lasting high ease of use due to the simple possibility of readjustment
- The bottom hinge is kept clean thanks to an attractive cover cap