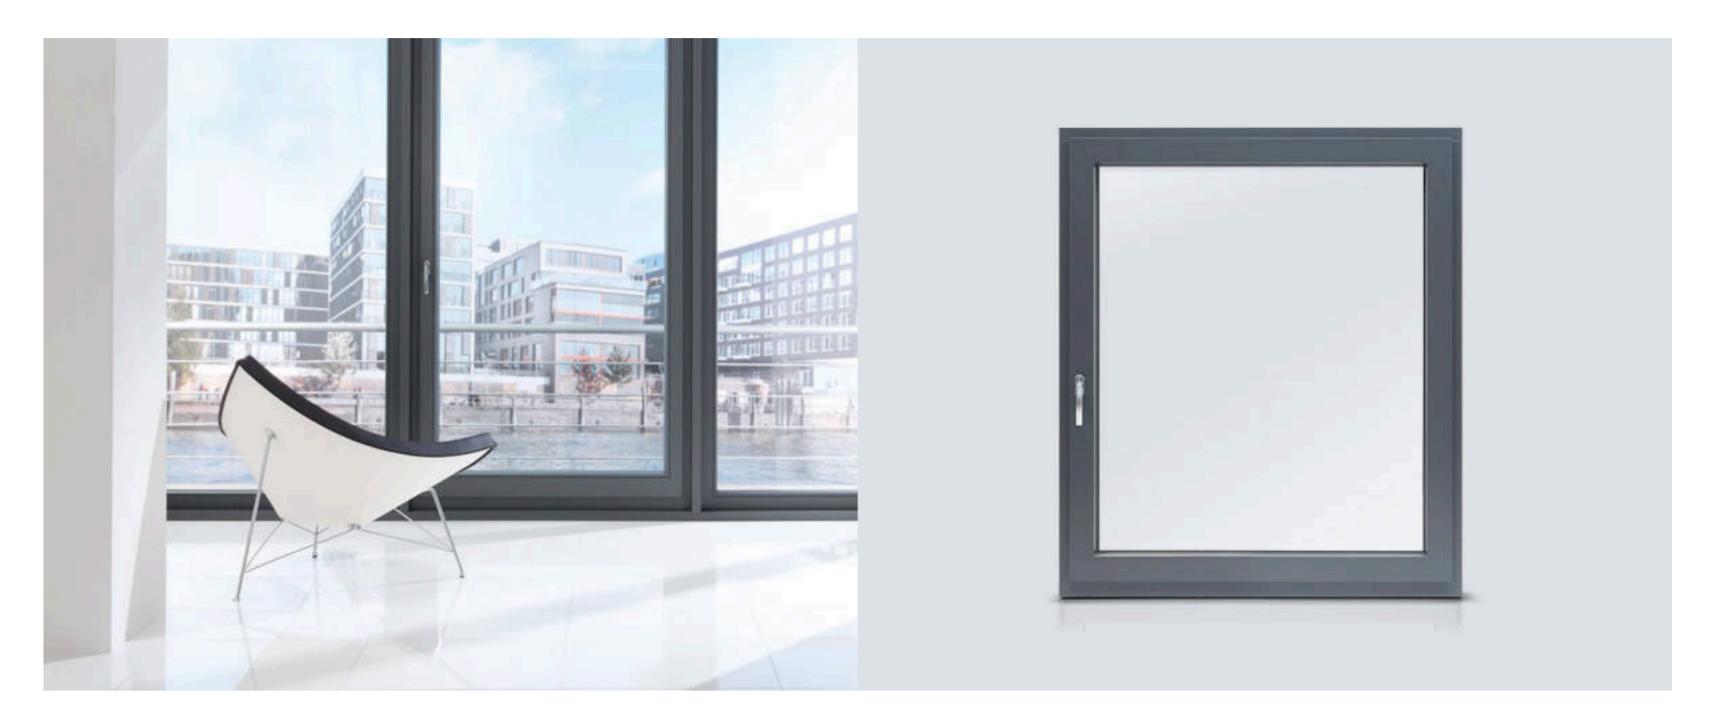

Fully concealed perfection: TITAN axxent  $24^+$ .

With its clear, high-quality appearance, this new concealed TITAN axxent 24+ hinge side is further evidence that invisibility is now the symbol of quality and style. And not only because fully concealed hardware and large window surfaces with narrower frame widths as the central design element are now completely in vogue. But also because with axxent, this functions more easily, durably and safely than ever before - with high-strength materials in a perfect material combination and state-of-the-art assembly technology.

## Fewer components – more speed.

- Only four hinge side components for each window and a high degree of preassembly
- High load-bearing capacity up to a sash weight of 150 kg without additional parts
- No additional frame parts and corner drives necessary
- Sash is easy to fit in the slightly opened turn or tilt position
- Optimally accessible 3D-adjustment possibilities: Continuous pressure adjustment on the top and bottom pivot for optimal sealing
- Can be used for timber and timber-aluminium profiles with at least 24 mm rebate width, as well as for PVC profiles and aluminium systems with a 16 mm groove