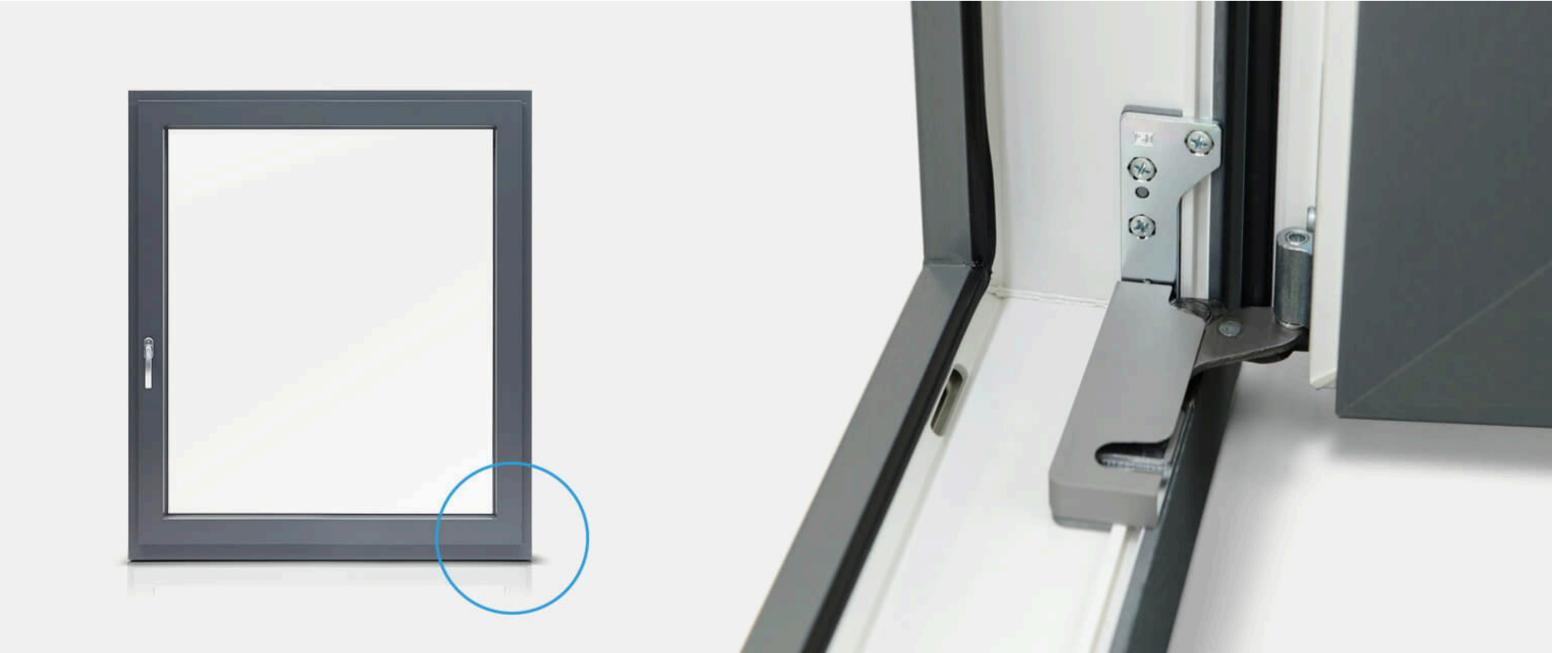

## Fewer components – more speed.

- Only four hinge side components for each window and a high degree of preassembly
- High load-bearing capacity up to a sash weight of 150 kg without additional parts
- No additional frame parts and corner drives necessary
- Sash is easy to fit in the slightly opened turn or tilt position
- Optimally accessible 3D-adjustment possibilities: Continuous pressure adjustment on the top and bottom pivot for optimal sealing
- Can be used for timber and timber-aluminium profiles with at least 24 mm rebate width, as well as for PVC profiles and aluminium systems with a 16 mm groove

## More compression – less wear and tear.

- Completely concealed pivots for a perfect window design
- Particularly wear-resistant and durable
- Continuous seal and integrated pressure adjustment for more compression and increased thermal insulation
- Lasting high ease of use due to the simple possibility of readjustment
- The bottom hinge is kept clean thanks to an attractive cover cap